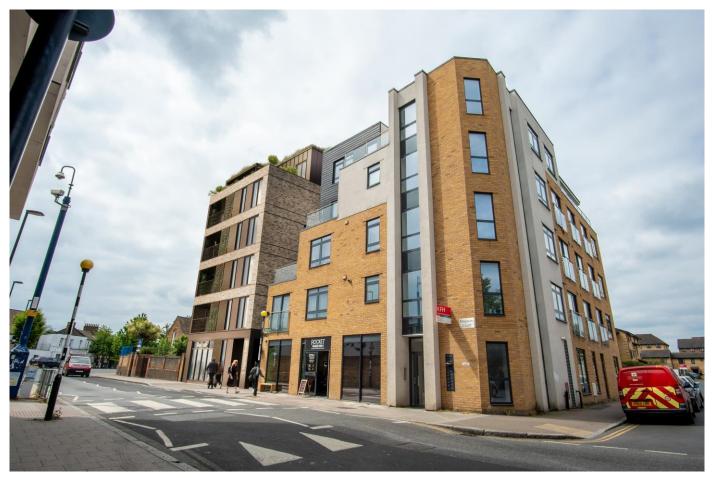

## 3 MANTLE ROAD, LONDON, SE4 2DU

Application No. DC/22/129343

This presentation forms no part of a planning application and is for information only.

The construction of a six storey building at 3 Mantle Road SE4 comprising a ground floor commercial unit and 9 self-contained flats, together with the provision of refuse and cycle storage.



**Site Location Plan** 

## **Existing Site**



#### **Street Context**



### **Proposed Front Elevation**



## **Proposed Render (From North)**



## **Proposed Render (From South)**



#### **Proposed Ground Floor Plan**



#### **Proposed Upper Floor Plans (typical)**



**Third Floor Plan** 

**Second Floor Plan** 

# Key planning considerations

- Principle of Development;
- Housing
- Urban Design
- Impact on Adjoining Properties
- Transport
- Sustainable Development
- Natural Environment