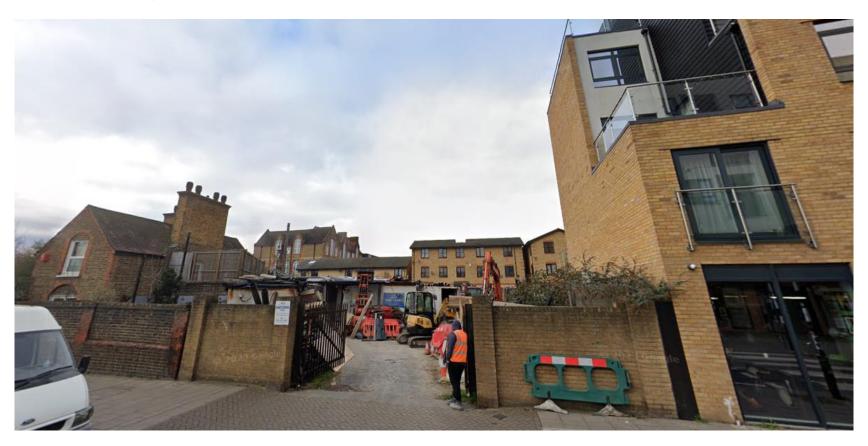

## 3 MANTLE ROAD, LONDON, SE4 2DU

Application No. DC/22/129343

This presentation forms no part of a planning application and is for information only.

The construction of a six storey building at 3 Mantle Road SE4 comprising a ground floor commercial unit and 9 self-contained flats, together with the provision of refuse and cycle storage.



**Site Location Plan** 

## **Existing Site**



#### **Street Context**



### **Proposed Front Elevation**



## **Proposed Render (From North)**



## **Proposed Render (From South)**



#### **Proposed Ground Floor Plan**



#### **Proposed Upper Floor Plans (typical)**



**Third Floor Plan** 

**Second Floor Plan** 

# Key planning considerations

- Principle of Development;
- Housing
- Urban Design
- Impact on Adjoining Properties
- Transport
- Sustainable Development
- Natural Environment