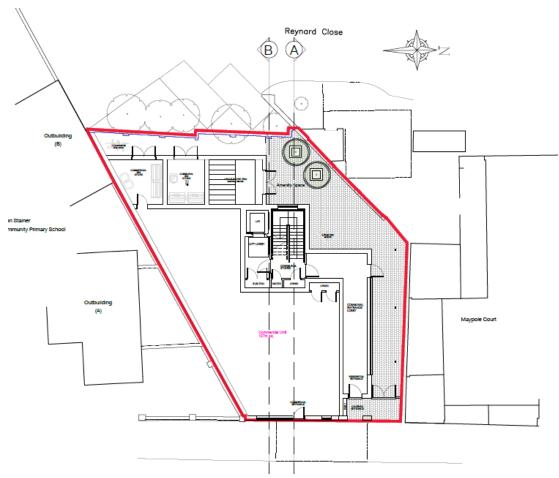

## 3 MANTLE ROAD, LONDON, SE4 2DU

Application No. DC/22/129343

This presentation forms no part of a planning application and is for information only.

The construction of a six storey building at 3 Mantle Road SE4 comprising a ground floor commercial unit and 9 self-contained flats, together with the provision of refuse and cycle storage.



**Site Location Plan** 

## **Existing Site**



#### **Street Context**



### **Proposed Front Elevation**



## **Proposed Render (From North)**



## **Proposed Render (From South)**



#### **Proposed Ground Floor Plan**



#### **Proposed Upper Floor Plans (typical)**



**Third Floor Plan** 

**Second Floor Plan** 

# Key planning considerations

- Principle of Development;
- Housing
- Urban Design
- Impact on Adjoining Properties
- Transport
- Sustainable Development
- Natural Environment