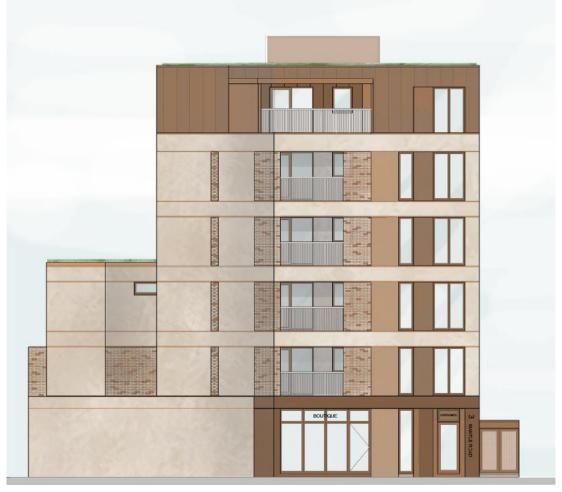

## 3 MANTLE ROAD, LONDON, SE4 2DU

Application No. DC/22/129343

This presentation forms no part of a planning application and is for information only.

The construction of a six storey building at 3 Mantle Road SE4 comprising a ground floor commercial unit and 9 self-contained flats, together with the provision of refuse and cycle storage.



**Site Location Plan** 

## **Existing Site**



#### **Street Context**



### **Proposed Front Elevation**



## **Proposed Render (From North)**



## **Proposed Render (From South)**



#### **Proposed Ground Floor Plan**



#### **Proposed Upper Floor Plans (typical)**



**Third Floor Plan** 

**Second Floor Plan** 

# Key planning considerations

- Principle of Development;
- Housing
- Urban Design
- Impact on Adjoining Properties
- Transport
- Sustainable Development
- Natural Environment