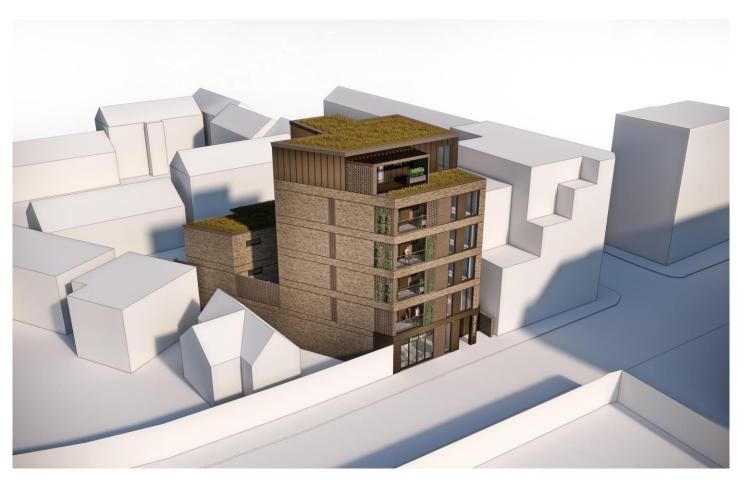

## 3 MANTLE ROAD, LONDON, SE4 2DU

Application No. DC/22/129343

This presentation forms no part of a planning application and is for information only.

The construction of a six storey building at 3 Mantle Road SE4 comprising a ground floor commercial unit and 9 self-contained flats, together with the provision of refuse and cycle storage.



**Site Location Plan** 

## **Existing Site**



#### **Street Context**



### **Proposed Front Elevation**



## **Proposed Render (From North)**



## **Proposed Render (From South)**



#### **Proposed Ground Floor Plan**



#### **Proposed Upper Floor Plans (typical)**



**Third Floor Plan** 

**Second Floor Plan** 

# Key planning considerations

- Principle of Development;
- Housing
- Urban Design
- Impact on Adjoining Properties
- Transport
- Sustainable Development
- Natural Environment