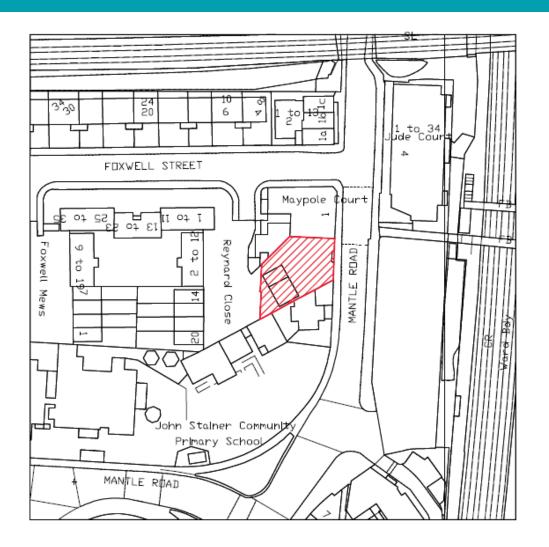

## 3 MANTLE ROAD, LONDON, SE4 2DU

Application No. DC/22/129343

This presentation forms no part of a planning application and is for information only.

The construction of a six storey building at 3 Mantle Road SE4 comprising a ground floor commercial unit and 9 self-contained flats, together with the provision of refuse and cycle storage.



**Site Location Plan** 

## **Existing Site**



#### **Street Context**



### **Proposed Front Elevation**



## **Proposed Render (From North)**



## **Proposed Render (From South)**



#### **Proposed Ground Floor Plan**



#### **Proposed Upper Floor Plans (typical)**



**Third Floor Plan** 

**Second Floor Plan** 

# Key planning considerations

- Principle of Development;
- Housing
- Urban Design
- Impact on Adjoining Properties
- Transport
- Sustainable Development
- Natural Environment